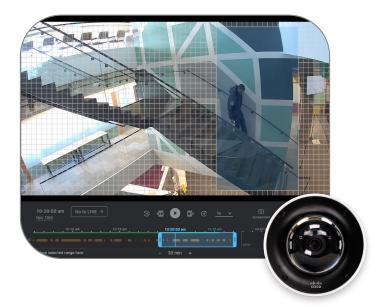

### **MV smart cameras**

- Gain complete visibility by viewing and accessing video anytime, anywhere
- Keep schools safe with motion-based alerts at ingress and egress points
- Quickly investigate events with computer vision and AI-powered motion search