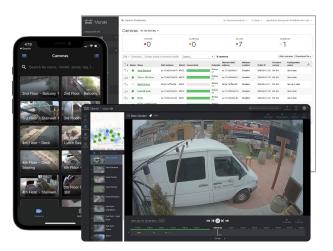

## Access on any device, anywhere

- Manage cameras, sensors, and the entire IT network from the Meraki dashboard
- Resolve security incidents faster with the purpose-built Meraki Vision portal
- Identify and respond to events on-the-go with the Meraki mobile app

EXPLORE PHYSICAL SECURITY