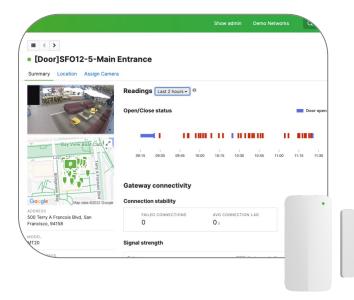

### **MT** sensors

- Notify school security when doors have been left open with time-sensitive alerts
- Enhance access control audits by linking sensor events with MV video footage
- Promote student health by monitoring air quality for changes that may be caused by dust, chemicals, or vape smoke